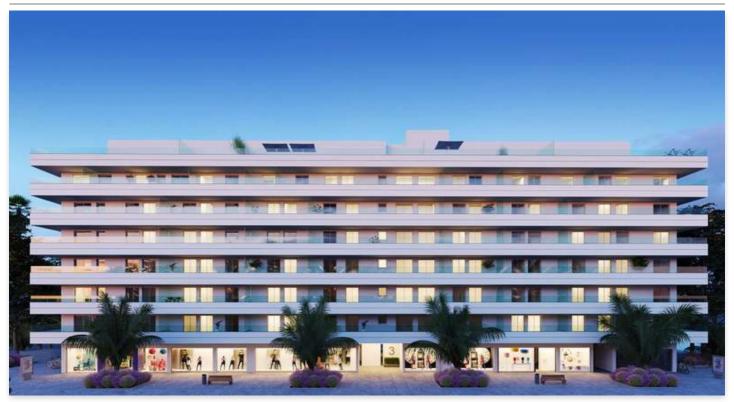

## Apartments and penthouses in Nueva Andalucía

**Location: Marbella** Price: 438,600 € - 445,300 €

New residential project in the La Campana area of Nueva Andalucía. The project • Reference: AP1417 consists of 89 properties including apartments and penthouses. The building has been • Bedrooms: 2,3 designed for increased energy efficiency with low energy consumption while taking care • Bathrooms: 2,3 of the local environment.

The homes are spacious and light with a modern design. Choose from an open-plan layout for the kitchen and living area or a closed kitchen.

Communal facilities include a large 110m² salt-water swimming pool, a solarium surrounded by greenery and a chill-out area to relax in.

La Campana is a great location within easy reach of the best golf courses, beaches, restaurants, shops, banks, schools and the luxurious area of Puerto Banús.

**Built Size:** 106 - 137 m <sup>2</sup>

• Terrace: 40 - 57 m <sup>2</sup>