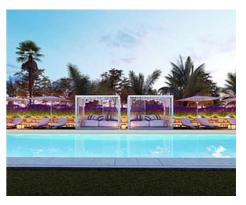

The homes are spacious and light with a modern design. Choose from an open-plan layout for the kitchen and living area or a closed kitchen.

Communal facilities include a large 110m² salt-water swimming pool, a solarium surrounded by greenery and a chill-out area to relax in.