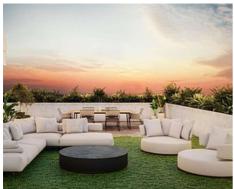

The homes are spacious and light with a modern design. Choose from an open-plan layout for the kitchen and living area or a closed kitchen.

Communal facilities include a large 110m² salt-water swimming pool, a solarium surrounded by greenery and a chill-out area to relax in.