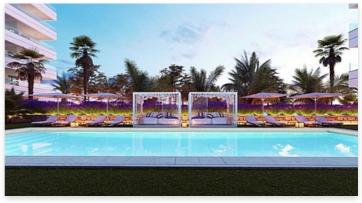

The homes are spacious and light with a modern design. Choose from an open-plan layout for the kitchen and living area or a closed kitchen.

Communal facilities include a large 110m² salt-water swimming pool, a solarium surrounded by greenery and a chill-out area to relax in.